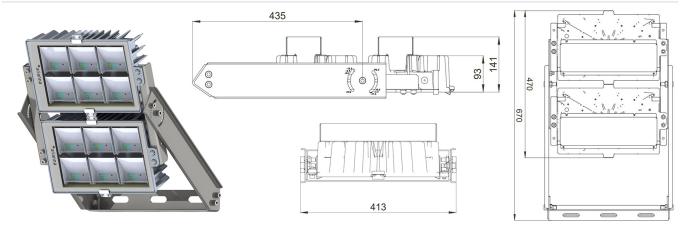

## **MECHANICAL FEATURES**

| Copper content              | < 0,1%                          |
|-----------------------------|---------------------------------|
|                             |                                 |
| Total weight with driver    | 17 Kg                           |
| Total weight without driver | 13.6 Кд                         |
| Ingress protection          | IP66                            |
| Shock protection            | IK08                            |
| Diffuser                    | Glass tempered extra clear 4 mm |
| External screws             | A2 stainless steel              |
| Cable entry                 | Maximum diameter 14 mm          |
| Mounting                    | Floodlight bracket              |