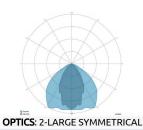

# LED MODULE FEATURES

| LED                   | Ceramic based power LED |
|-----------------------|-------------------------|
| Module Efficiency     | up to 170 lm/W          |
| Color temperature     | 5700 K                  |
| Color rendering index | > 90                    |
| L90B10                | > 217.000 h             |
| L90 (TM-21)           | > 72.600 h              |
| Optical system        | Reflection optics       |