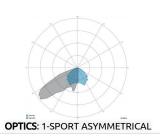

# LED MODULE FEATURES

| LED                   | Ceramic based power LED |  |
|-----------------------|-------------------------|--|
| Module Efficiency     | up to 170 lm/W          |  |
| Color temperature     | 3000 K                  |  |
| Color rendering index | > 80                    |  |
| L90B10                | > 217.000 h             |  |
| L90 (TM-21)           | > 72.600 h              |  |
| Optical system        | Reflection optics       |  |
|                       |                         |  |