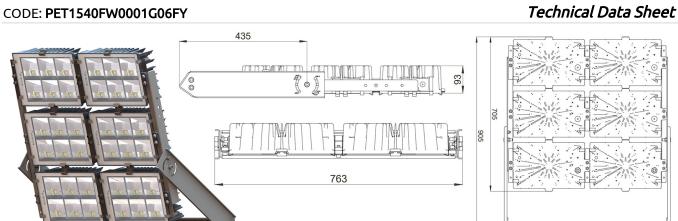

| CODE               | FLUX   | POWER | EFFICIENCY |
|--------------------|--------|-------|------------|
|                    | [lm]   | [W]   | [lm/W]     |
| PET1540FW0001G06FY | 132526 | 1210  | 110        |